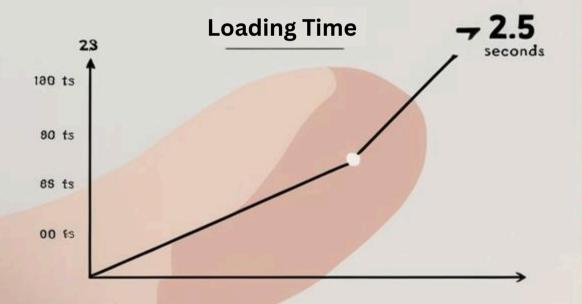

### LCP: Largest Contentful Paint

LCP measures how quickly the largest content element on your page loads.

A good LCP score is under 2.5 seconds.

INSTANT INTERACTION = HAPPY USERS > 0