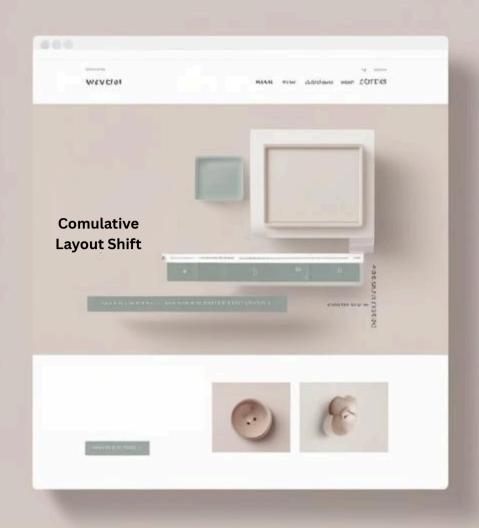

# **CLS:**Cumulative Layout Shift

CLS measures visual stability, ensuring elements don't unexpectedly shift as the page loads.

A score under 0.1 indicates good visual stability.