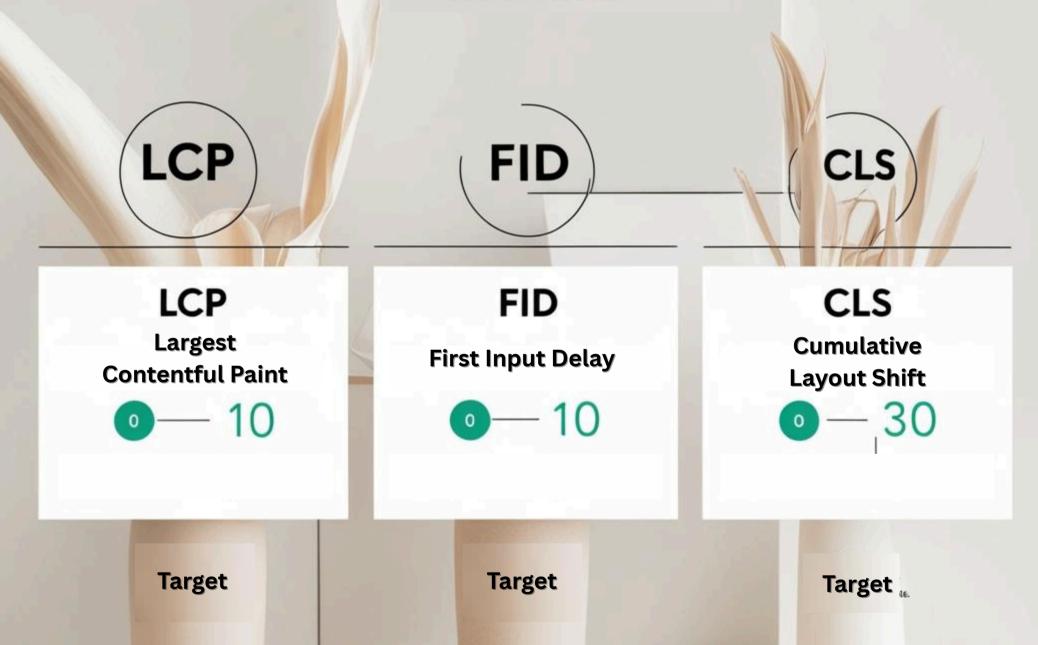

### LCP: Largest Contentful Paint

LCP measures how quickly the largest content element on your page loads.

A good LCP score is under 2.5 seconds.

INSTANT INTERACTION = HAPPY USERS > 0

# **CLS:**Cumulative Layout Shift

CLS measures visual stability, ensuring elements don't unexpectedly shift as the page loads.

A score under 0.1 indicates good visual stability.