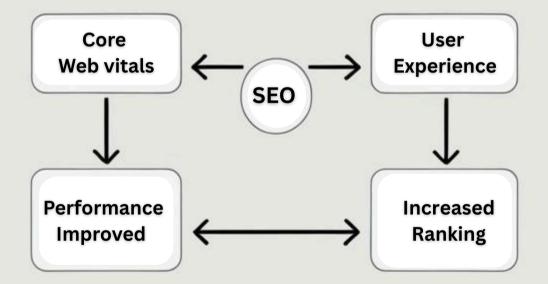

### Parts of Core Web Vitals:

Core Web Vitals impact both user experience and SEO rankings.

Sites with poor performance are less likely to rank high on Google's search results.

#### **How Core Web Vitals Affect SEO Rankings**

Google has made Core Web Vitals a key ranking factor. Sites that perform well in these metrics rank higher, giving them a competitive edge in search results.